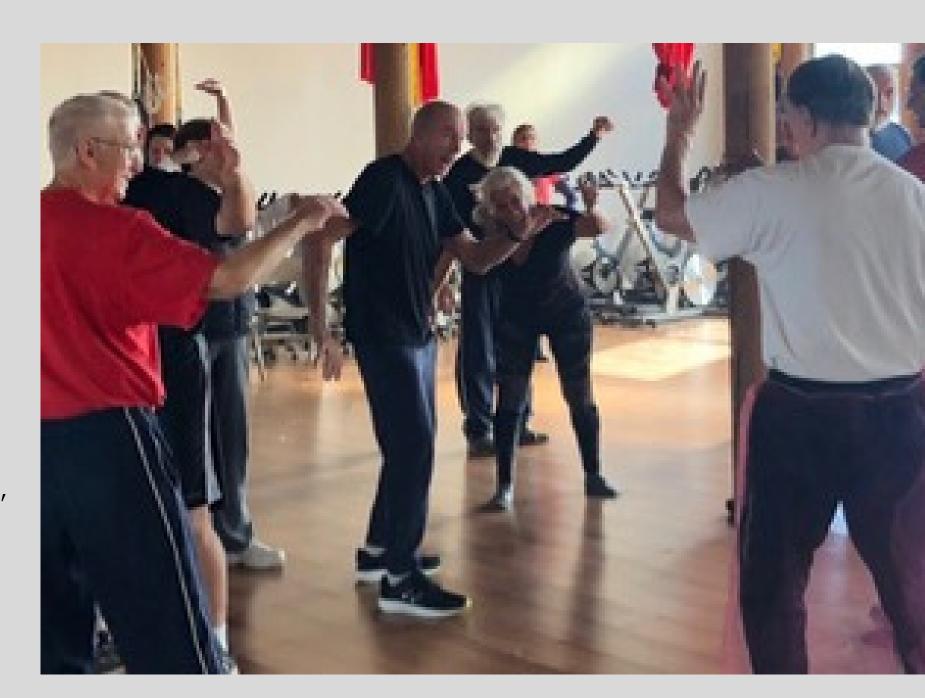

### **COME DANCE WITH US!**

We offer a hybrid (in-person or on Zoom) class specially designed to make dance accessible to all SENIORS, People with Parkinson's, and individuals with mobility challenges. Care partners are also invited to join in.

#### All levels of mobility are welcomed!

Seated or standing options are offered for each exercise.

NO DANCE EXPERIENCE IS NECESSARY